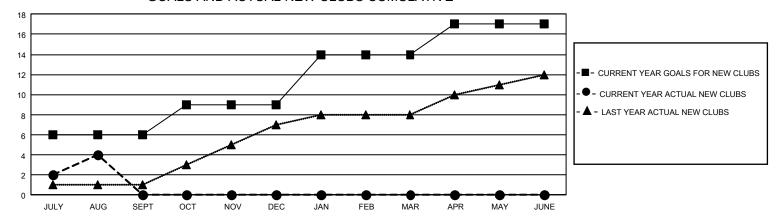

## GMT Constitutional Area 5 - K, Group L

REPORT DOES NOT INCLUDE CLUBS IN UNDISTRICTED AREAS.

| Clubs                 |               |           |               | Members               |                           |                         |                                              |
|-----------------------|---------------|-----------|---------------|-----------------------|---------------------------|-------------------------|----------------------------------------------|
| RESULTS FOR 2021-2022 |               |           |               | RESULTS FOR 2021-2022 |                           |                         |                                              |
| QUARTER               | NEW CLUB GOAL | NEW CLUBS | DROPPED CLUBS | QUARTER               | MEMBER GROWTH NET<br>GOAL | MEMBER GROWTH<br>ACTUAL | DROPPED MEMBERS ACTUAL (including transfers) |
| JULY/AUG/SEPT         | 18            | 4         | 4             | JULY/AUG/SEF          | oT 1230                   | 1,201                   | 496                                          |
| OCT/NOV/DEC           | 9             | 0         | 0             | OCT/NOV/DEC           | 840                       | 0                       | 0                                            |
| JAN/FEB/MAR           | 15            | 0         | 0             | JAN/FEB/MAR           | 765                       | 0                       | 0                                            |
| APR/MAY/JUNE          | 9             | 0         | 0             | APR/MAY/JUNE          | E 450                     | 0                       | 0                                            |

## GOALS AND ACTUAL NEW CLUBS CUMULATIVE