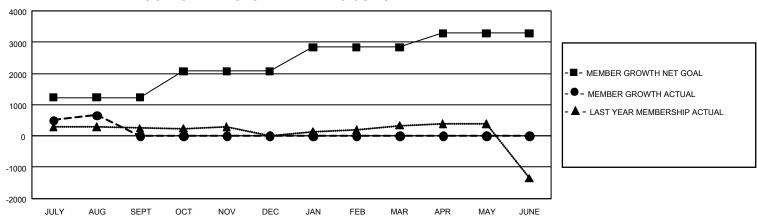

## GMT Constitutional Area 5 - K, Group L

REPORT DOES NOT INCLUDE CLUBS IN UNDISTRICTED AREAS.

| Clubs                 |               |           |               | Members               |                           |                         |                                              |
|-----------------------|---------------|-----------|---------------|-----------------------|---------------------------|-------------------------|----------------------------------------------|
| RESULTS FOR 2021-2022 |               |           |               | RESULTS FOR 2021-2022 |                           |                         |                                              |
| QUARTER               | NEW CLUB GOAL | NEW CLUBS | DROPPED CLUBS | QUARTER               | MEMBER GROWTH NET<br>GOAL | MEMBER GROWTH<br>ACTUAL | DROPPED MEMBERS ACTUAL (including transfers) |
| JULY/AUG/SEPT         | 18            | 4         | 4             | JULY/AUG/SEF          | oT 1230                   | 1,201                   | 496                                          |
| OCT/NOV/DEC           | 9             | 0         | 0             | OCT/NOV/DEC           | 840                       | 0                       | 0                                            |
| JAN/FEB/MAR           | 15            | 0         | 0             | JAN/FEB/MAR           | 765                       | 0                       | 0                                            |
| APR/MAY/JUNE          | 9             | 0         | 0             | APR/MAY/JUNE          | E 450                     | 0                       | 0                                            |

## GOALS AND ACTUAL MEMBERS CUMULATIVE

| DROPPED CLUBS: 4 |     | 289 CLUBS OF 613 ADDED 1<br>OR MORE NEW MEMBERS | GENDER DISTRIBUTION           |                 |  |
|------------------|-----|-------------------------------------------------|-------------------------------|-----------------|--|
|                  |     |                                                 | MALE                          | 18,749 (75.04%) |  |
|                  |     |                                                 | FEMALE                        | 6,235 (24.96%)  |  |
| DROPPED MEMBERS  |     |                                                 | NON BINARY                    | 0 (0.00%)       |  |
| DECEASED         | 12  |                                                 | PREFER NOT TO ANSWER          | 0 (0.00%)       |  |
| CLUB CANCELLED   | 0   |                                                 | TOTAL FAMILY UNIT MEMBERS 1,1 |                 |  |
| OTHER            | 484 | CLICK HERE FOR                                  |                               |                 |  |
| TOTAL            | 496 | CUMULATIVE MEMBERSHIP DATA                      | FAMILY MEMBERS PAYING HA      | LF DUES 674     |  |